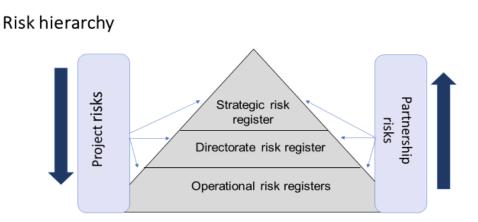

- and that the adequacy and effectiveness of these arrangements continue to inform decision making. Thereby, it provides assurance that risks to the delivery of the council's key priorities are being managed.
- 2.3 The Committee will be aware that these risks are managed through the council's risk management process which is set out in its Corporate Risk Management Strategy, and involves the development of risk registers at strategic, directorate, operational and project levels.