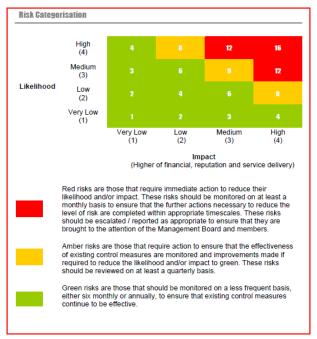

- 2.6 Further ongoing reviews of the directorate register are undertaken by the Directorate Management Team on a regular basis.
- 2.7 A summary of the directorate risks is included at Appendix A of this report which notes one risk that is currently assessed as red, five amber risks and six green risks. This summary register should be considered alongside the council's strategic risk register which also includes risks which the Law and Governance directorate has responsibility for managing or will contribute to the management of.